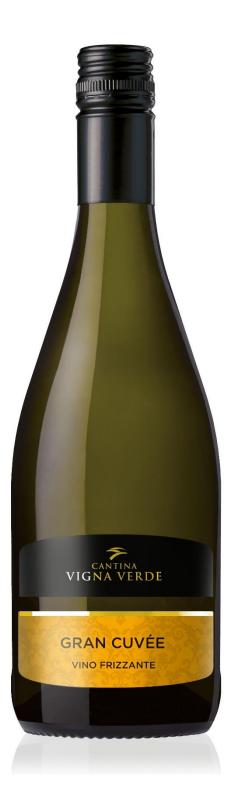

## **GRAN CUVÉE**

## **VINO FRIZZANTE**

**Grape variety:** 

White wine grapes

Designation:

Soft Sparkling Wine

Area of origin:

Veneto and Friuli Regions

**Visual features:** 

Light straw yellow with greenish tints

Perfume:

Fresh, fruity

Taste:

Fresh, fruity and elegant

Suggested pairings:

This soft sparkling wine is ideal for an aperitif in good company and due to its freshness it is suited for all occasions